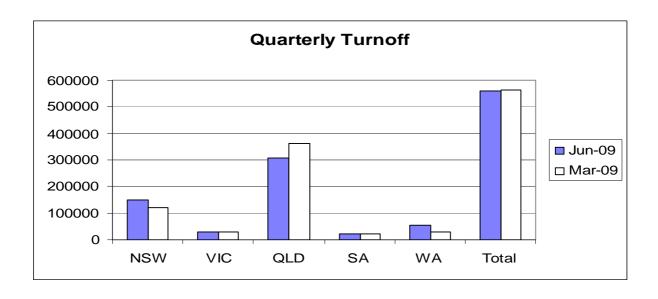

| Total Turnoff<br>(quarterly) | NSW     | VIC    | QLD     | SA     | WA     | Total   |
|------------------------------|---------|--------|---------|--------|--------|---------|
| Jun-09                       | 148,310 | 30,565 | 307,223 | 21,687 | 53,596 | 561,381 |
| Mar-09                       | 120,913 | 28,590 | 363,647 | 22,080 | 29,085 | 564,315 |
| Jun-08                       | 134,875 | 38,982 | 267,141 | 19,903 | 57,593 | 518,494 |