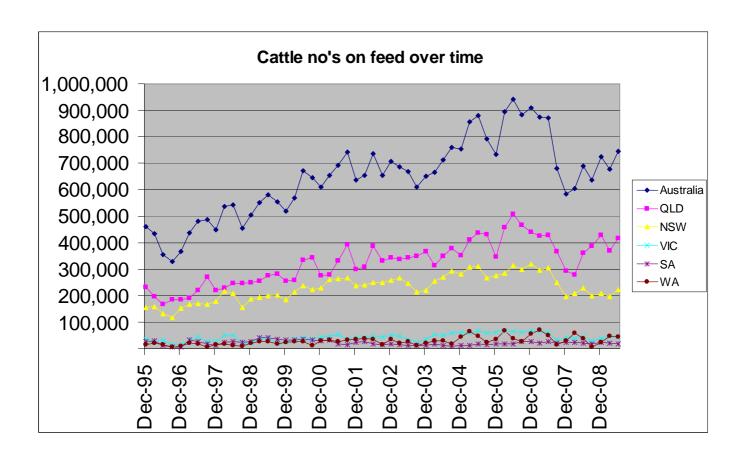

### Cattle numbers on feed, capacity and capacity utilisation

| Numbers on Feed | NSW     | VIC    | QLD     | SA     | WA     | Total   |
|-----------------|---------|--------|---------|--------|--------|---------|
| Jun-09          | 222,216 | 44,411 | 415,099 | 18,027 | 43,790 | 743,543 |
| Mar-09          | 196,348 | 44,816 | 368,988 | 20,699 | 46,954 | 677,805 |
| Dec-08          | 209,654 | 38,395 | 428,271 | 22,247 | 24,541 | 723,108 |
| Sep-08          | 199,170 | 27,923 | 386,201 | 17,311 | 5,110  | 635,715 |
| Jun-08          | 227,898 | 42.814 | 359.980 | 19.151 | 37.937 | 687,780 |