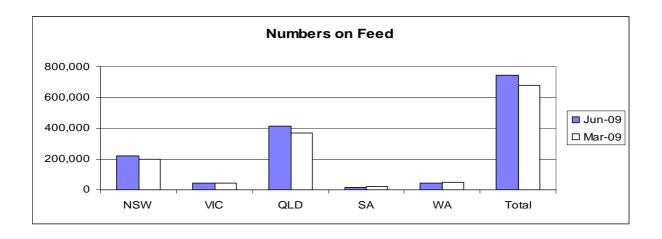

### Cattle numbers on feed, capacity and capacity utilisation

| Numbers on Feed | NSW     | VIC    | QLD     | SA     | WA     | Total   |
|-----------------|---------|--------|---------|--------|--------|---------|
| Jun-09          | 222,216 | 44,411 | 415,099 | 18,027 | 43,790 | 743,543 |
| Mar-09          | 196,348 | 44,816 | 368,988 | 20,699 | 46,954 | 677,805 |
| Dec-08          | 209,654 | 38,395 | 428,271 | 22,247 | 24,541 | 723,108 |
| Sep-08          | 199,170 | 27,923 | 386,201 | 17,311 | 5,110  | 635,715 |
| Jun-08          | 227,898 | 42.814 | 359.980 | 19.151 | 37.937 | 687,780 |

"Whilst these input costs increased towards the end of the quarter, feed grain prices in particular were still significantly lower than this time last year, around 37% on average".

"Cattle numbers on feed rose mainly in New South Wales and Queensland, with the smaller lot feeding states of Victoria, Western Australia and South Australia showing numbers in line with normal seasonal patterns. Industry capacity utilisation increased from 54% to 60% on a national basis".